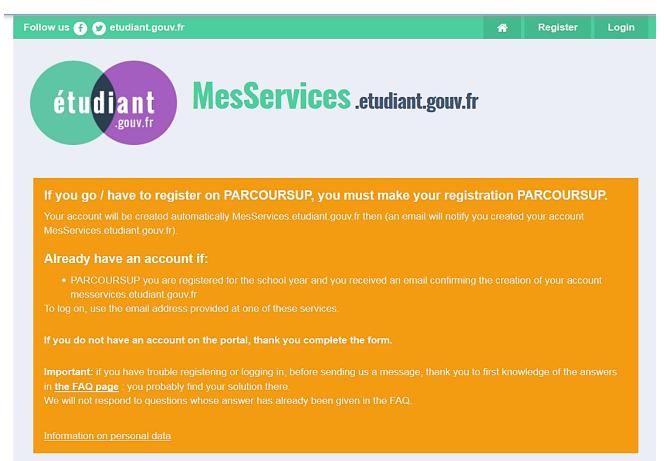

# 1<sup>ST</sup> STEP: CREATE YOUR PROFILE

Connect on: https://www.messervices.etudiant.gouv.fr/envole/enregistrement

Important: The website is in French but you can use a Google translation module to get the page in English.

# 2. Create your profile

If you use the French version of the website, note that "Nom" is "Family name" and "Prénom" is "Firstname".