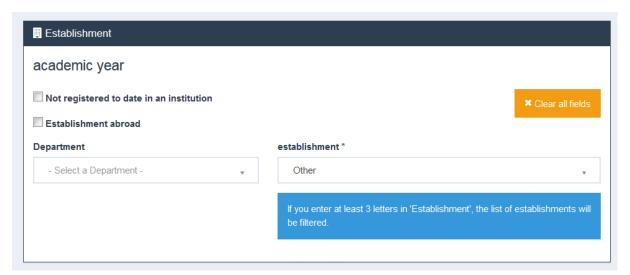

# 5. Information concerning the university

Tick the box "not registered to date in an institution"