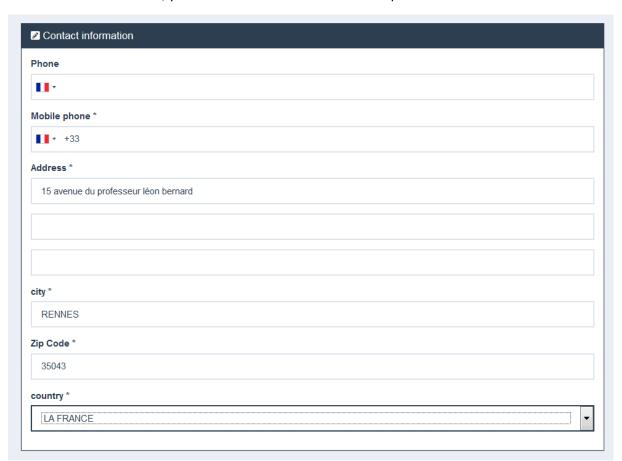

# 7. Address in France

- If you already have an address in Paris for the coming academic year, you could enter it.
- If it's not the case, you can enter the EHESP Rennes campus address as below.