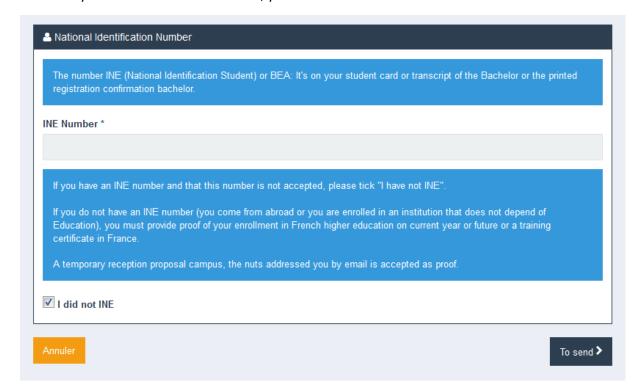

# 3. <u>INE</u>

INE is the « National Student Number ».

- If you were already enrolled in the French higher education system, you should have an INE: please enter it in the dedicated box. This INE is written on your student card.
- If you are new student in France, you do not have INE number so tick the box "I did not INE"