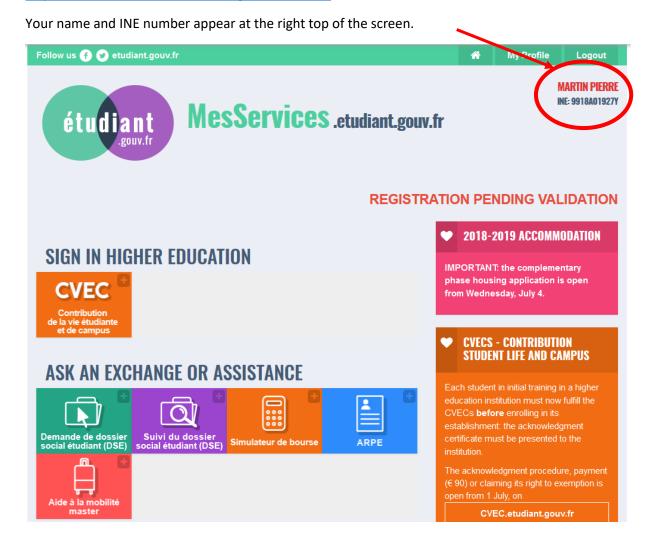

#### Identity data recovered

\* Current INE number : 9918A01927Y

\* Title : Mrs

\* Name : MARTIN

\* First Name : Pierre

2nd name : no

3rd first name : no

\* Date of birth : 1 Jan. 1990

#### Contact data recovered

\* Email Address : mph@ehesp.fr

No fixed phone : no

No mobile phone: +33299022699

If you wish to correct certain personal data above, please do so on the website MesServices.Etudiant.gouv.fr .