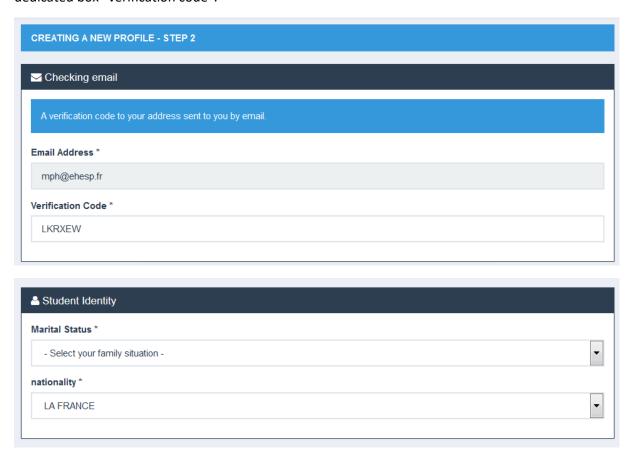

# 3. <u>INE</u>

INE is the « National Student Number ».

- If you were already enrolled in the French higher education system, you should have an INE: please enter it in the dedicated box. This INE is written on your student card.
- If you are new student in France, you do not have INE number so tick the box "I did not INE"

# 4. Other personal compulsory information

You will enter an e-mail address to which a code will be sent immediately. Enter this code in the dedicated box "verification code".

# 5. Information concerning the university

Tick the box "not registered to date in an institution"