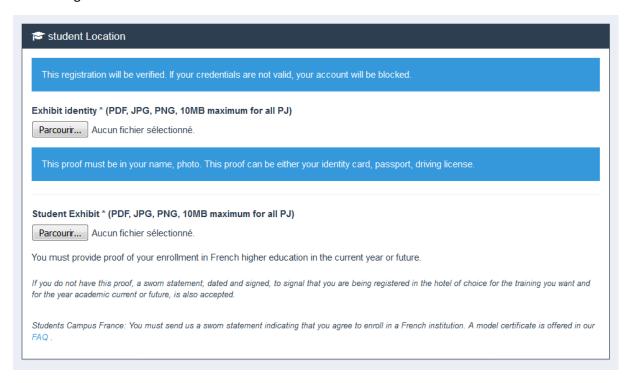

#### 6. Compulsory documents to provide

- ID document: passport or ID card
- Proof of enrolment at EHESP: provide the EHESP enrolment letter that was included in your registration folder