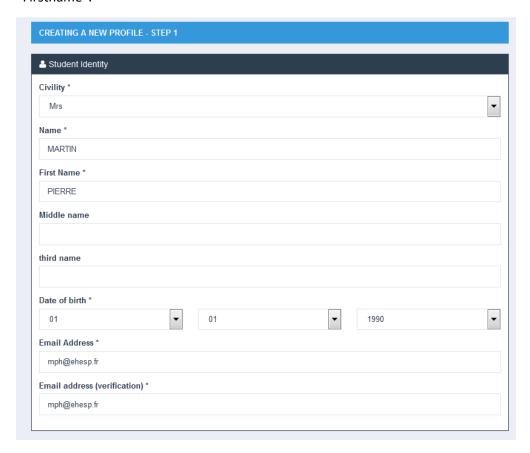

# 2. Create your profile

If you use the French version of the website, note that "Nom" is "Family name" and "Prénom" is "Firstname".

# 4. Other personal compulsory information

You will enter an e-mail address to which a code will be sent immediately. Enter this code in the dedicated box "verification code".