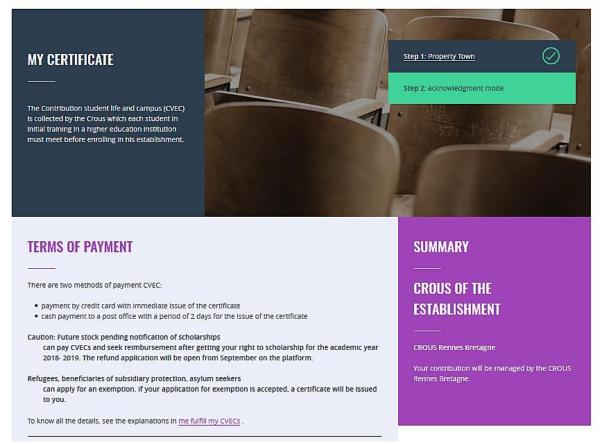

# 4. Proceed to the payment

It's strongly recommended to use an online payment with a CB card.

Important: Please note that, in case you would not obtain your visa to France, the CVEC fees are not refundable.

You are here: Home > Get a certificate (acknowledgment mode)

| Online payment: cre                    | edit card                                                                                                                                                                                                                                                                                                                     |
|----------------------------------------|-------------------------------------------------------------------------------------------------------------------------------------------------------------------------------------------------------------------------------------------------------------------------------------------------------------------------------|
| Fast and secure payr                   | ment by credit card allows immediate delivery of your certificate of acquittal.                                                                                                                                                                                                                                               |
|                                        | VISA                                                                                                                                                                                                                                                                                                                          |
| PAY ONLINE                             |                                                                                                                                                                                                                                                                                                                               |
| Cash In an office La                   | Poste (Eficash)                                                                                                                                                                                                                                                                                                               |
| By choosing this me                    | hod of payment:                                                                                                                                                                                                                                                                                                               |
| In addition to € 9<br>Crous by a credi | y get a payment notice to present in any office La Poste (Eficash).<br>90, you have to pay for postage of € 5. At your request, the fee may be offset by your<br>t € 5 to be argued in a university restaurant with your izly card.<br>Is days after your payment, you receive your mail acknowledgment certificate to presen |
| REQUEST A PAYM                         | IENT NOTICE                                                                                                                                                                                                                                                                                                                   |
|                                        |                                                                                                                                                                                                                                                                                                                               |
| EXONERATIO                             | N                                                                                                                                                                                                                                                                                                                             |
|                                        |                                                                                                                                                                                                                                                                                                                               |
| _                                      | ption is not automatically recognized, you must apply for exemption by checking the box<br>for exemption, then file the appropriate documentation.                                                                                                                                                                            |
| I declare benefit                      | from an exemption for the following reason:                                                                                                                                                                                                                                                                                   |
| Select a reason                        | _                                                                                                                                                                                                                                                                                                                             |

REQUEST AN EXEMPTION